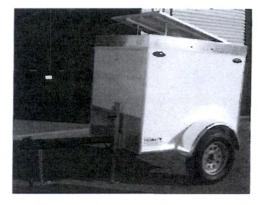

READY SPEED TRAILER -MFG REFUBISHED-200 watt solar system, 6 X Batteries, Router, Solar Controller, Remote Menagement, removable tongue, bar lock, power cord reel, includes mounting ELSAG LPR cameras and comp.

### **Trinity ALPR Trailer**

Trailer Construction & Features:

Size - 4' wide by 5' long Gross Vehicle Weight - 750 lbs. Body Construction - 1/8" Aluminum Interior Bracing and Framing - 12/16 Gauge Steel Hitch System - 2" Ball Hitch w/Safety Chains Suspension - Manual Stabilizer Jacks Removable Tongue Radial Tires w/ Locking Lug Nuts Diamond Plate Security Roof Trim w/ Drain Holes Adjustable Aluminum Safety Vent

Camera Mounting. Minimum of two (2) cameras in front mounting bay. Can be increased if additional side or rear camera mounting bays are requested.

### Power

Dual Solar Panels 14 Days Capacity Actuatored Controlled Digital Compass Individual Battery Boxes AC/DC Converter 45 Foot Recharge Reel

### **Other Features**

Remote Management & Maintenance Module International Cellular Router 4 Port PoE Ethernet Switch Internal GPS Panasonic Toughbook Computer Optional Radar Speed Display

|                             | SPEED TRALER FEATURES |
|-----------------------------|-----------------------|
| Removable Tongue            | Yes                   |
| Hitch Holster               | Yes                   |
| Rear Safety Chain Hanger    | Yes                   |
| LED Interior Lights         | Yes                   |
| Stabilizers                 | Yes                   |
| Radar w/Display             | Yes                   |
| Axle Rating                 | 1,200 lbs             |
| Wheel Locking Bar           | Yes                   |
| Locking Lug Nuts            | Yes                   |
| Remote Monitor              | Yes                   |
| 200 Watt Solar Power System | Noo                   |
| w/Controller                | Yes                   |
| Solar Panel Actuators       | Yes                   |
| AC Power Cord w/Reel        | Yes                   |
| Mounting Points for ELSAG   | Mar                   |
| LPR Cameras                 | Yes                   |
| Single Person Deployment    | Yes                   |
| Pepwave BR-1 Mini Router    | Yes                   |
| 6 X 12 Volt Batteries       | Mar                   |
| w/PpwerMax Converter        | Yes                   |
| Service Location            | Little Elm, TX        |
| Available on Texas DIR      | Yes                   |